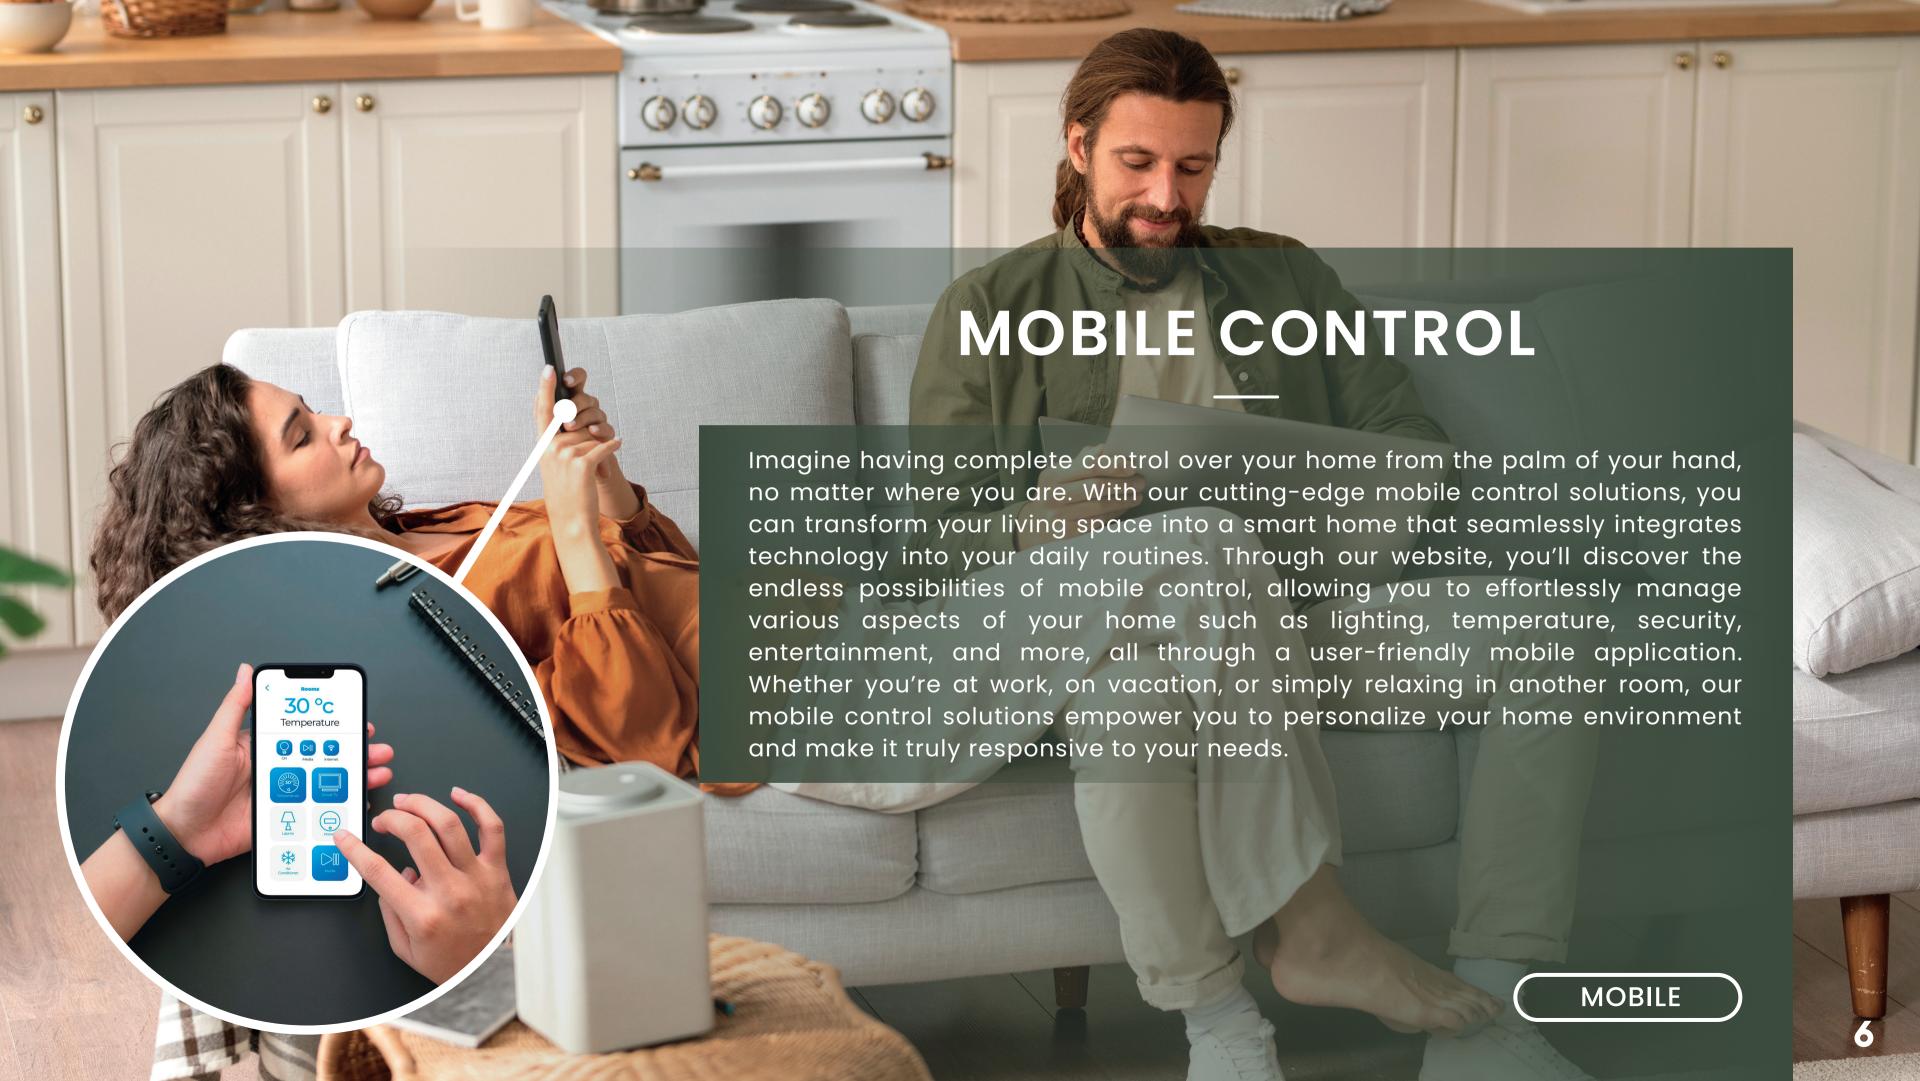

## **ADVANTAGES**

Elevate your living with home automation: convenience, efficiency, security. Control lighting, appliances, and temperature at your fingertips. Effortlessly manage tasks, inclusive design for all. Personalized settings and seamless entertainment integration. Save on insurance, monitor remotely. Welcome to a smarter, safer home.

## 

EXPERTISE IN SMART LIVING.

PERSONALIZED AUTOMATION SOLUTIONS.

CUSTOMER SATISFACTION GUARANTEED.

EMBRACE CUTTING-EDGE TECHNOLOGY.

SEAMLESS INTEGRATION, EFFORTLESS CONTROL.

PROTECTING WHAT MATTERS MOST.

ENERGY-EFFICIENT SMART SOLUTIONS.

INTUITIVE INTERFACE, ANYWHERE ACCESS.

RELIABILITY YOU CAN TRUST.

FUTURE-PROOFING YOUR HOME.

QUALITY

CONTINUITY

ISO CERTIFIED

BUDGET FRIENDLY

**EASY INSTALLATION** 