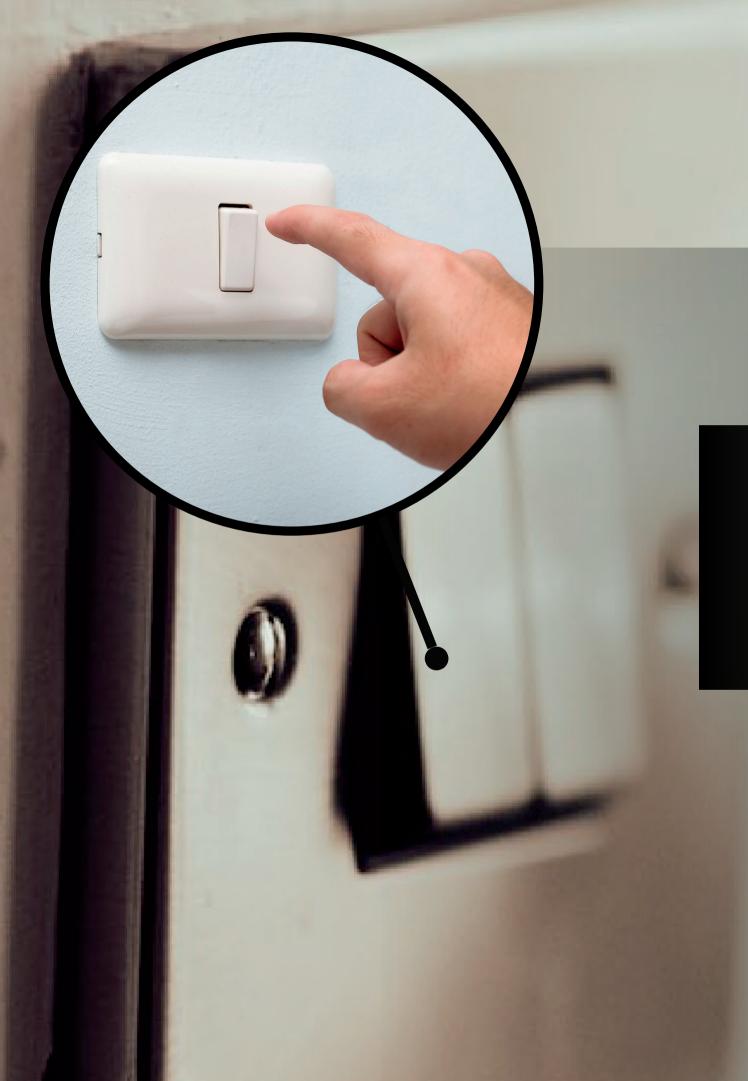

#### MANUAL SWITCHING

Where we explore the fascinating realm of home automation, including manual control options. While automation brings unparalleled convenience, we understand that there are times when manual control is preferred or necessary. That's why our website provides comprehensive information on both automated and manual control options for your smart home. We believe in empowering homeowners with the flexibility to choose the control method that suits their preferences and specific situations.