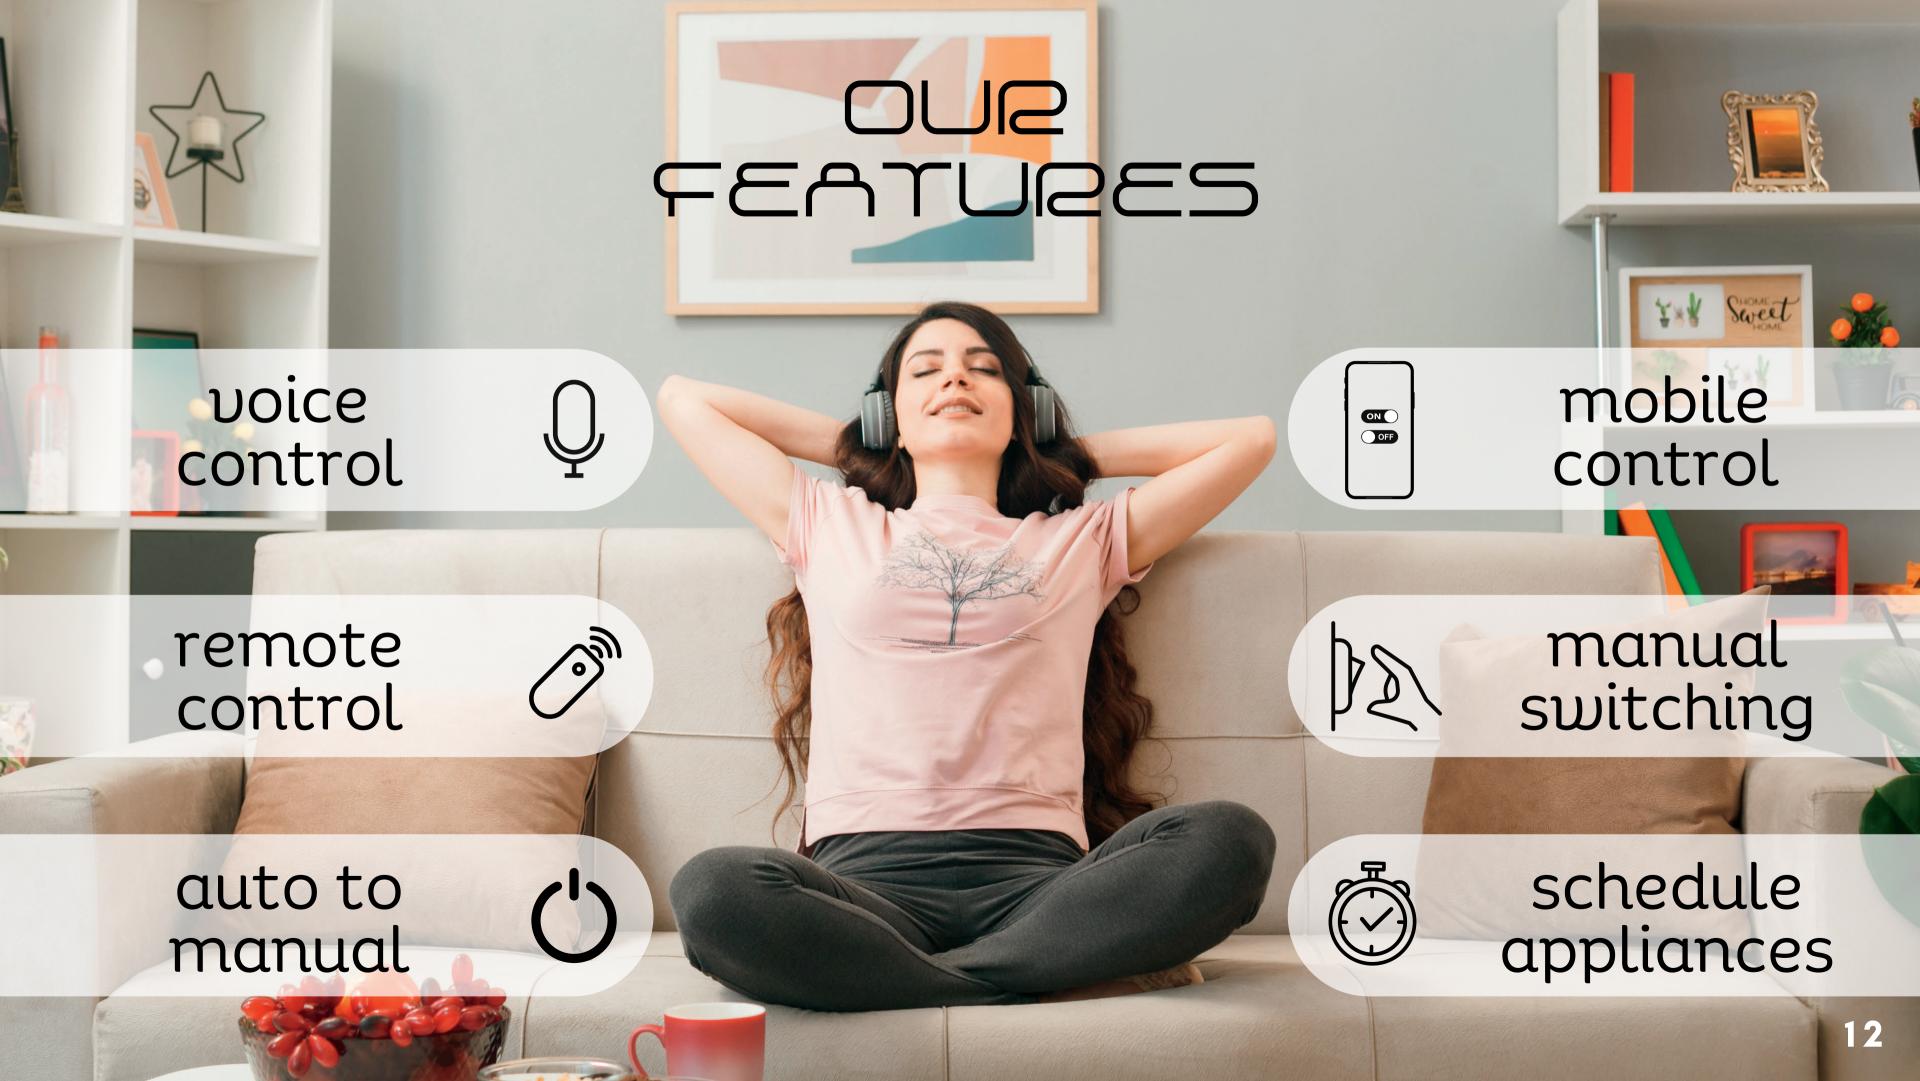

#### VOICE CONTROL

Imagine a home where you can effortlessly manage and control various aspects of your living space using just your voice. With Alexa as your intelligent assistant, you can transform your house into a smart home with unparalleled convenience and connectivity. Whether you want to adjust the lighting, set the perfect temperature, lock the doors, or even brew a cup of coffee, Alexa is at your service, ready to fulfill your commands. Through our website, you'll discover how to integrate Alexa seamlessly into your home, allowing you to create personalized routines, schedule tasks, and access a wide range of compatible devices and services. Experience the future of home automation by harnessing the power of voice control with Alexa, and unlock a new level of comfort, efficiency, and control in your everyday life.

#### MANUAL SWITCHING

Where we explore the fascinating realm of home automation, including manual control options. While automation brings unparalleled convenience, we understand that there are times when manual control is preferred or necessary. That's why our website provides comprehensive information on both automated and manual control options for your smart home. We believe in empowering homeowners with the flexibility to choose the control method that suits their preferences and specific situations.

### SCHEDULE YOUR APPLIANCES

The time scheduling feature in home automation enables users to program their smart devices to perform specific actions at predetermined times. It provides convenience, energy efficiency, and improved control over smart home systems. For example, users can schedule lights to turn on or off at specific hours, adjust thermostat settings, control appliances, and even manage security systems based on a set timetable. This feature enhances daily routines, reduces energy wastage, and simplifies home management, making it a valuable addition to any smart home setup.

#### TRANSITION FROM AUTO TO MANUAL CONTROL

In home automation, the emergency power off button serves to deactivate the automation system exclusively. This action cuts power to all automated devices and processes during emergencies, while allowing us to retain control over manual switch operations. It ensures a safe shutdown of the automation functions while providing the option to continue using non-automated devices manually.