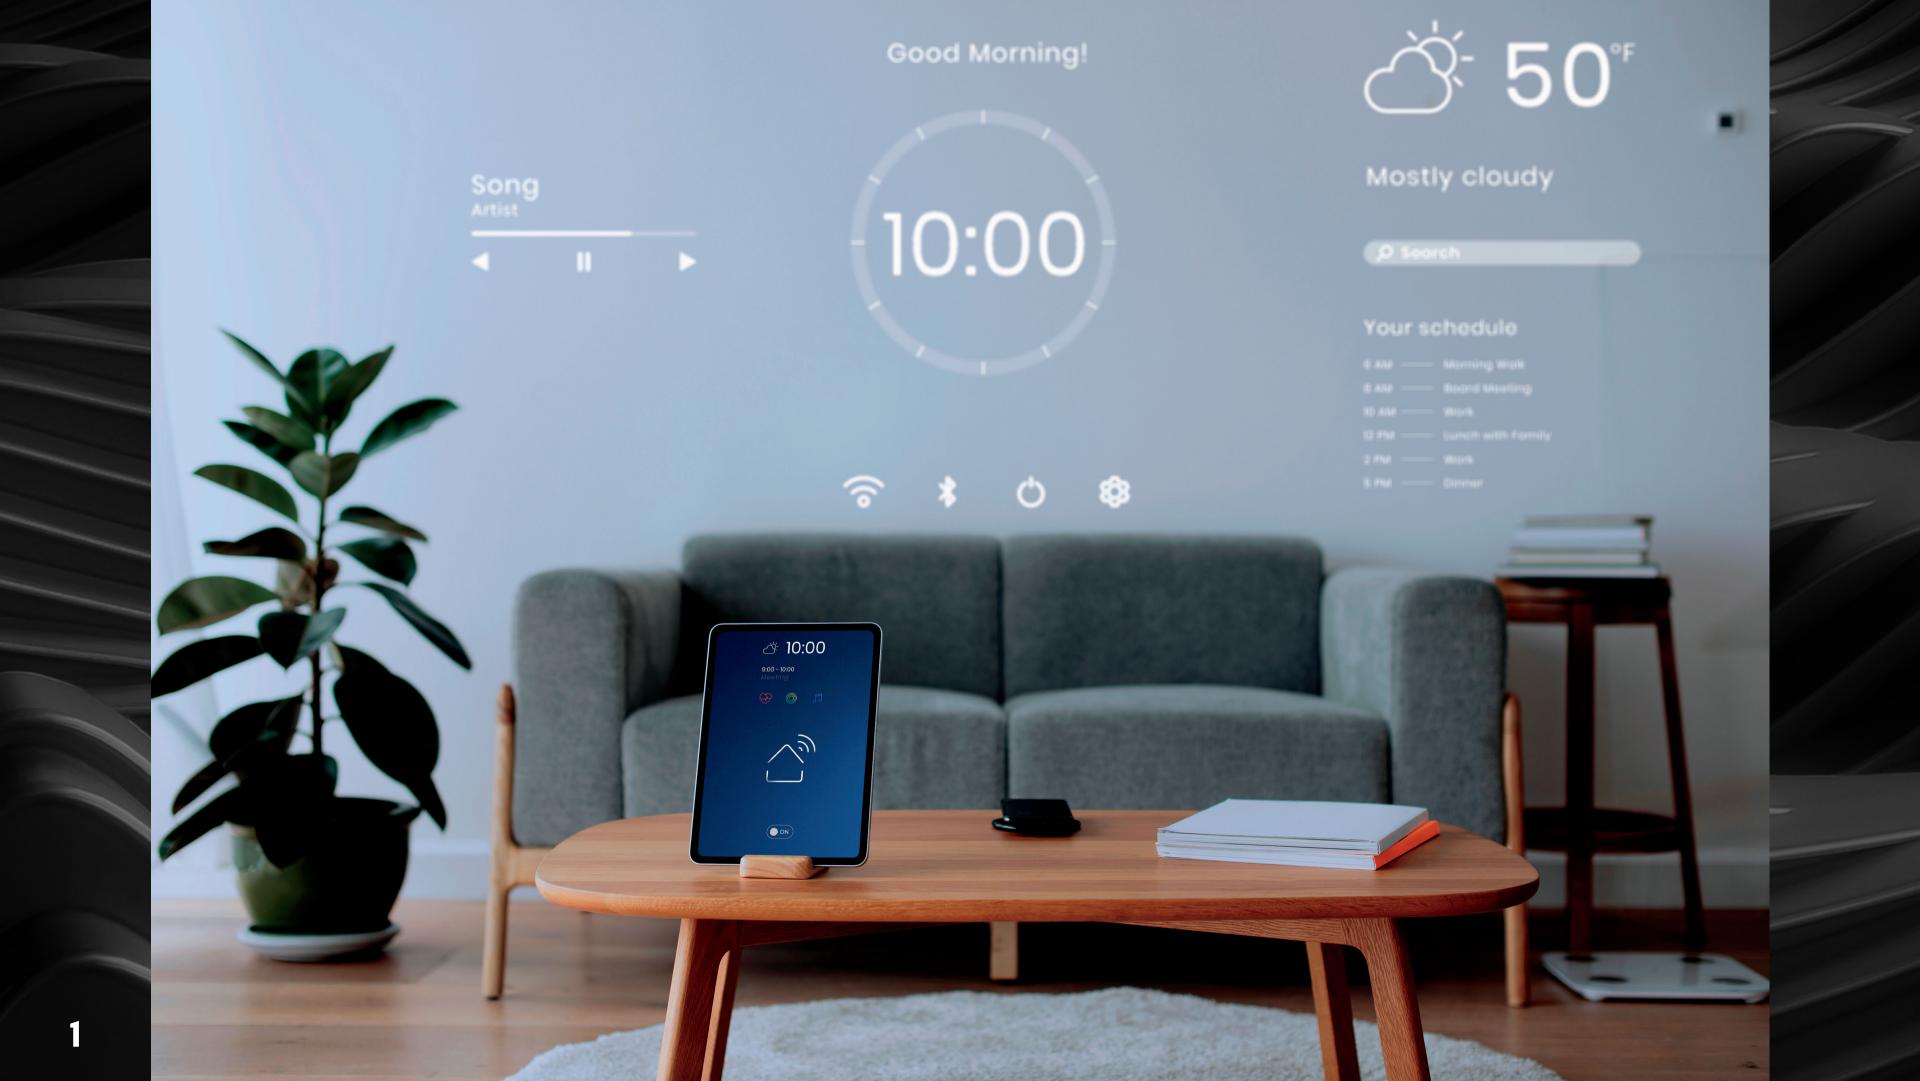

#### VOICE CONTROL

Imagine a home where you can effortlessly manage and control various aspects of your living space using just your voice. With Alexa as your intelligent assistant, you can transform your house into a smart home with unparalleled convenience and connectivity. Whether you want to adjust the lighting, set the perfect temperature, lock the doors, or even brew a cup of coffee, Alexa is at your service, ready to fulfill your commands. Through our website, you'll discover how to integrate Alexa seamlessly into your home, allowing you to create personalized routines, schedule tasks, and access a wide range of compatible devices and services. Experience the future of home automation by harnessing the power of voice control with Alexa, and unlock a new level of comfort, efficiency, and control in your everyday life.

#### MANUAL SWITCHING

Where we explore the fascinating realm of home automation, including manual control options. While automation brings unparalleled convenience, we understand that there are times when manual control is preferred or necessary. That's why our website provides comprehensive information on both automated and manual control options for your smart home. We believe in empowering homeowners with the flexibility to choose the control method that suits their preferences and specific situations.

### SCHEDULE YOUR APPLIANCES

The time scheduling feature in home automation enables users to program their smart devices to perform specific actions at predetermined times. It provides convenience, energy efficiency, and improved control over smart home systems. For example, users can schedule lights to turn on or off at specific hours, adjust thermostat settings, control appliances, and even manage security systems based on a set timetable. This feature enhances daily routines, reduces energy wastage, and simplifies home management, making it a valuable addition to any smart home setup.